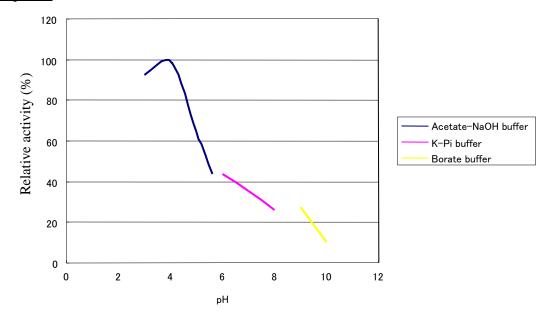

ght vary between lots.

## Data sheet

| Enzyme | ; Chitinase |  |
|--------|-------------|--|
|        |             |  |

Code ; CTN-50-01

Lot No. ; 1-S001A

Protein conc. ; 1.4 mg/ml

Volume ; 1 ml

Form ; 20 mM Tris-HCl(pH 7.5)

Storage ; -20 °C \*Avoid the freeze and thaw.

Activity; 83.0 U/ml

Notes ; For research use only

## **Activity measurement**

Reaction mix (50 mM Sodium acetate buffer (pH 4.0), 1 mM p-nitrophenyl-di-N- $\beta$ -chitobioside (pNP-chitobioside) and appropriate amount of the enzyme) was incubated at 85 °C and A<sub>420</sub> was measured after the addition of two volumes of 0.25 M Na<sub>2</sub>CO<sub>3</sub>. One unit is defined as the amount of enzyme producing 1  $\mu$ mol of p-nitrophenol per 1 minute using pNP-chitobioside as a substrate.

## pH profile